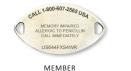

# **BACK OF MEDICALERT ID**

CAREGIVER

Other MedicAlert IDs are available at additional cost. A complete selection is available online at www.medicalert.org/medicalids.

ID ENGRAVING: In an emergency, response personnel need to be aware of the member's critical medical information in order to treat the member correctly. A MedicAlert medical ID will be engraved with their member identification number and our live 24/7 emergency response number to enable responders to assist the member immediately.

**ID ENGRAVING:** In an emergency, response personnel need to be aware of the member's critical medical information in order to treat the member correctly. A MedicAlert medical ID will be engraved with their member identification number and our live 24/7 emergency response number to enable responders to assist the member immediately.