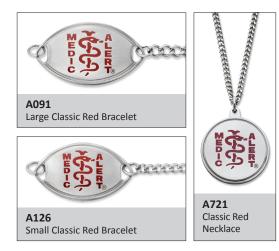

## MEMBER JEWELRY SELECTION

□ A091 - Large red stainless steel bracelet (1 5/8")

□ A126 - Small red stainless steel bracelet (1 3/8")

A721 - Red stainless steel necklace (1 1/4") with 26" chain

Exact wrist measurement inches

## CAREGIVER JEWELRY SELECTION (If purchasing caregiver membership)

□ A091 - Large red stainless steel bracelet (1 5/8")

□ A126 - Small red stainless steel bracelet (1 3/8")

□ A721 - Red stainless steel necklace (1 1/4") with 26" chain