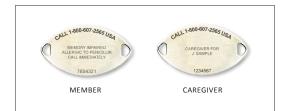

#### **BACK OF MEDICALERT® ID**

Other MedicAlert IDs are available at additional cost. A complete selection is available online at www.medicalert.org/medicalids.

### **RECENT PHOTO OF MEMBER PROVIDED?**

🛛 Yes 🖾 No

(Send original photo, passport size or larger. Photo will not be returned. Please write member's name on back of photo.)

ID ENGRAVING: In an emergency, response personnel need to be aware of the member's critical medical information in order to treat the member correctly. A MedicAlert medical ID will be engraved with their member identification number and our live 24/7 emergency response number to enable responders to assist the member immediately.