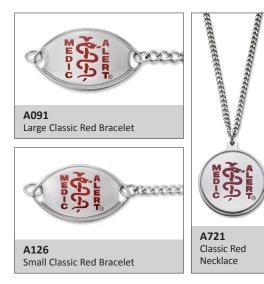

#### **MEDICALERT® ID OPTIONS**

#### MEMBER JEWELRY SELECTION

| A091 - Large red stainless steel bracelet (1 5/8")                                                  |
|-----------------------------------------------------------------------------------------------------|
| A126 - Small red stainless steel bracelet (1 3/8")                                                  |
| $\square$ A721 - Red stainless steel necklace (1 1/4") with 26" chain                               |
| Exact wrist measurement inches<br>(Required for bracelet. Please measure wrist snugly and add 1/2") |

#### **CAREGIVER JEWELRY SELECTION** (If purchasing caregiver membership)

| A091 - Large red stainless steel bracelet (1 5/8                      | 5")    |  |
|-----------------------------------------------------------------------|--------|--|
| A126 - Small red stainless steel bracelet (1 3/8                      | 5″)    |  |
| $\square$ A721 - Red stainless steel necklace (1 1/4") with 26" chain |        |  |
| Exact wrist measurement                                               | inches |  |
| (Required for bracelet. Please measure wrist snugly and add 1/2")     |        |  |