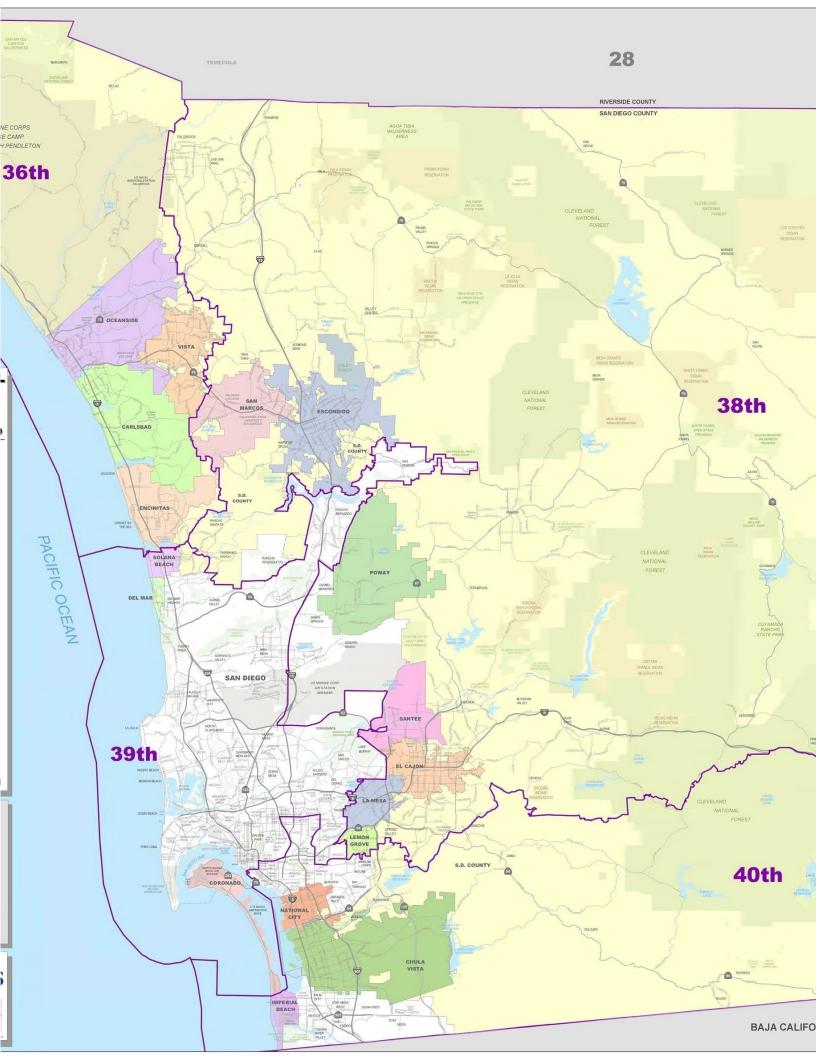

### **California Senators**

Members of the California Senate are elected to a four-year term and serve specific districts. See map on the back to find your Senator.

**36th District, Patricia Bates (R)** 

169 Saxony Rd., Ste. 103, Encinitas, CA 92024 | 760-642-0809

**38th District, Brian Jones (R)** 500 Fesler St., Ste. 201, El Cajon, CA 92020 | 619-596-3136

**39th District, Toni Atkins (D)** 1350 Front St., Ste 4061, San Diego, CA 92101 | 619-645-3133

**40th District, Ben Hueso (D)** 303 H St., Ste 200, Chula Vista, CA 91910 | 619-409-7690