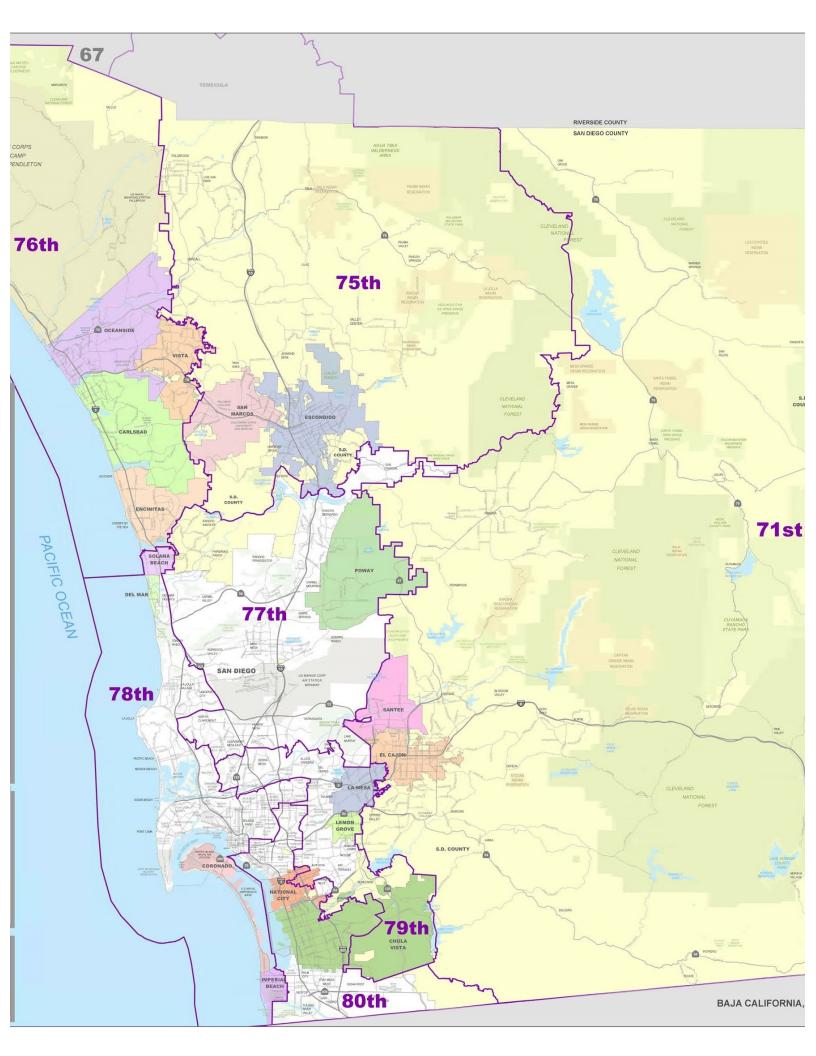

### **California Assemblymembers**

Members of the California State Assembly are elected to a two-year term and serve specific districts. See map on the back to find your Assemblymember.

**71st District, Randy Voepel (R)** 8760 Cuyamaca St., Ste. 201, Santee, CA 92071 | 619-258-7737

**75th District, Marie Waldron (R)** 350 W. 5th Ave, Ste. 110, Escondido, CA 92025 | 760-480-7570

**76th District, Tasha Boerner Horvath (D)** 804 Pier View Way, Ste. 100, Oceanside, CA 92054 | 760-433-7601

**77th District, Brian Maienschein (D)** 12396 World Trade Dr., Ste. 118, San Diego, CA 92128 | 858-675-0077

**78th District, Todd Gloria (D)** 1350 Front St., Ste. 6054, San Diego, CA 92101 | 619-645-3090

**79th District, Shirley Weber (D)** 1350 Front St., Ste 6046, San Diego, CA 92101 | 619-531-7913

**80th District, Lorena Gonzalez (D)** 1350 Front St., Ste 6022, San Diego, CA 92101 | 619-338-8090