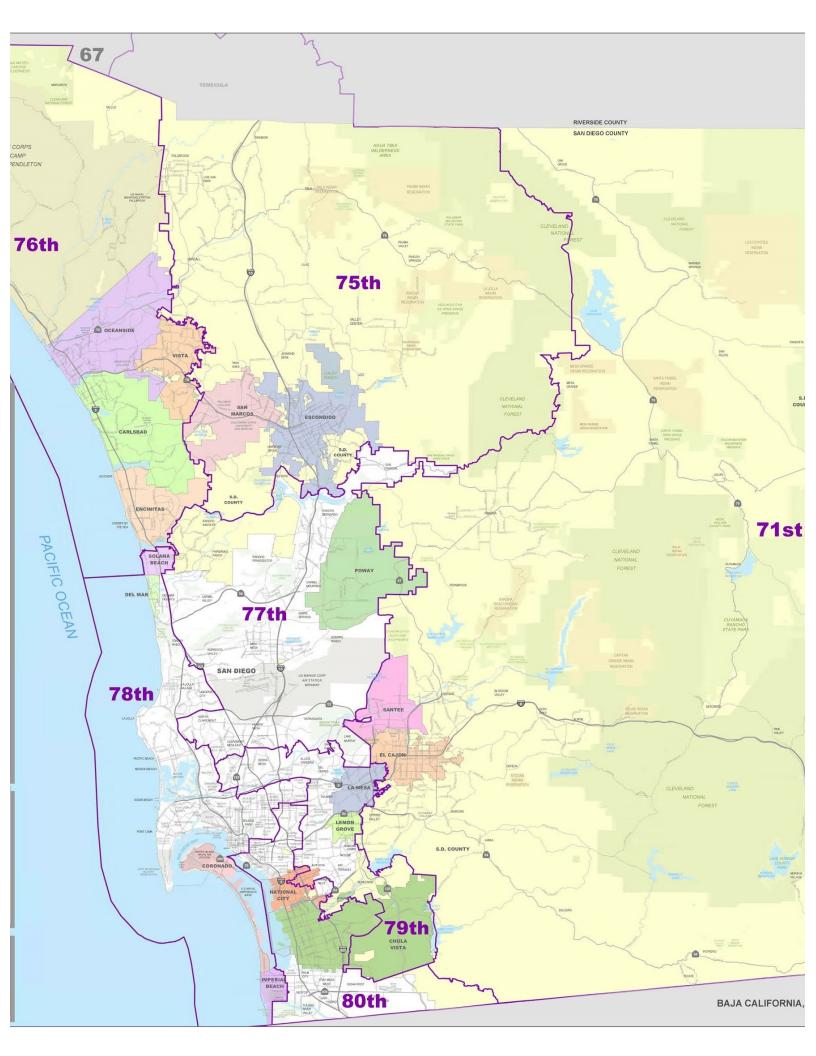

### **California Assemblymembers**

Members of the California State Assembly are elected to a two-year term and serve specific districts. See map on the back to find your Assemblymember.

**71st District, Randy Voepel (R)** 8760 Cuyamaca St., Ste. 201, Santee, CA 92071 | 619-258-7737

**75th District, Marie Waldron (R)** 350 W. 5th Ave, Ste. 110, Escondido, CA 92025 | 760-480-7570

**76th District, Tasha Boerner Horvath (D)** 325 Carlsbad Village Dr., Ste. A-2, Carlsbad, CA 92008 | 760-434-7605

**77th District, Brian Maienschein (D)** 12396 World Trade Dr., Ste. 118, San Diego, CA 92128 | 858-675-0077

**78th District, Todd Gloria (D)** 1350 Front St., Ste. 6054, San Diego, CA 92101 | 619-645-3090

**79th District, Shirley Weber (D)** 1350 Front St., Ste 6046, San Diego, CA 92101 | 619-531-7913

**80th District, Lorena Gonzalez (D)** 1350 Front St., Ste 6022, San Diego, CA 92101 | 619-338-8090