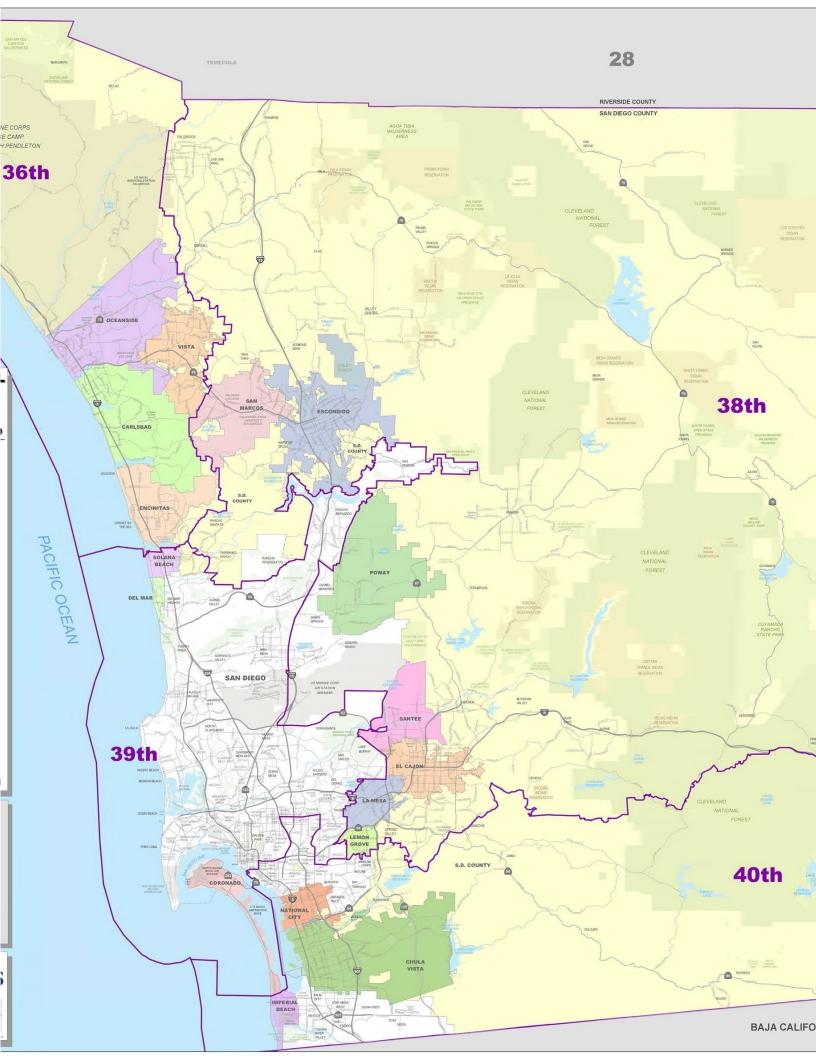

### California Senators

Members of the California Senate are elected to a four-year term and serve specific districts. See map on the back to find your Senator.

### **36th District, Patricia Bates (R)**

169 Saxony Rd., Ste. 103, Encinitas, CA 92024 | 760-642-0809

### 38th District, Brian Jones (R)

500 Fesler St., Ste. 201, El Cajon, CA 92020 | 619-596-3136

### 39th District, Toni Atkins (D)

1350 Front St., Ste 4061, San Diego, CA 92101 | 619-645-3133

#### 40th District, Ben Hueso (D)

303 H St., Ste 200, Chula Vista, CA 91910 | 619-409-7690