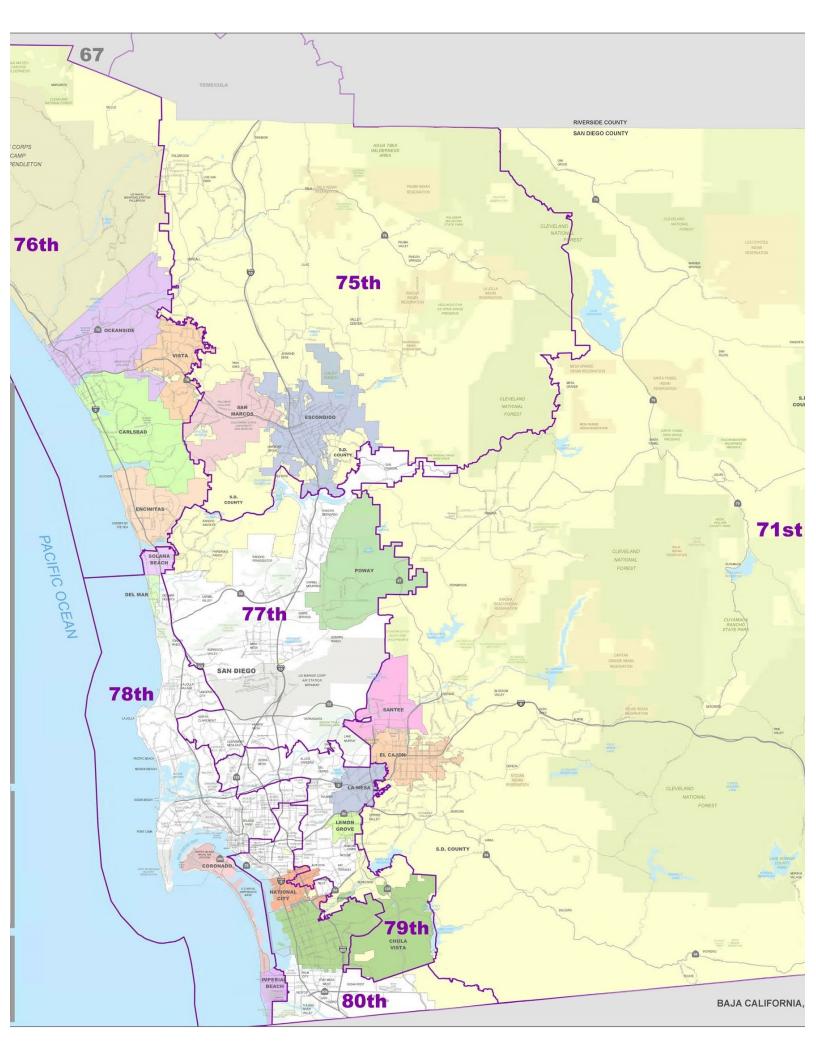

### California Assemblymembers

Members of the California State Assembly are elected to a two-year term and serve specific districts. See map on the back to find your Assemblymember.

### 71st District, Randy Voepel (R)

8760 Cuyamaca St., Ste. 201, Santee, CA 92071 | 619-258-7737

### 75th District, Marie Waldron (R)

350 W. 5th Ave, Ste. 110, Escondido, CA 92025 | 760-480-7570

### **76th District, Tasha Boerner Horvath (D)**

325 Carlsbad Village Dr., Ste. A-2, Carlsbad, CA 92008 | 760-434-7605

### 77th District, Brian Maienschein (D)

12396 World Trade Dr., Ste. 118, San Diego, CA 92128 | 858-675-0077

#### 78th District, Chris Ward (D)

1350 Front St., Ste. 6054, San Diego, CA 92101 | 619-645-3090

### 79th District, Vacant (Special Election on June 8, 2021)

1350 Front St., Ste 6046, San Diego, CA 92101 | 619-531-7913

### 80th District, Lorena Gonzalez (D)

1350 Front St., Ste 6022, San Diego, CA 92101 | 619-338-8090